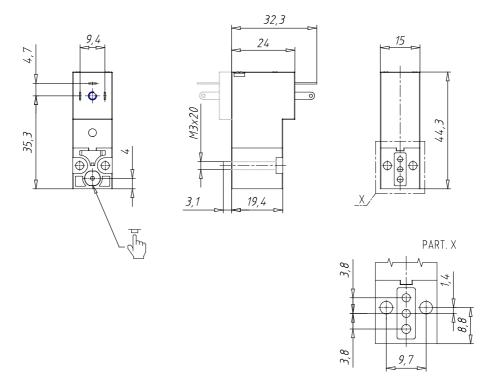

## DIMENSIONS

| Series                     | Р                                |
|----------------------------|----------------------------------|
| Body execution             | 0 = interface                    |
| Number of seats            | 00 = ISO 15218 interface         |
| Number of ways - Functions | 3 = 3/2 way - NC                 |
| Valve connections          | 0 = ISO 15218 interface          |
| Orifice diameter           | 3 = Ø 1.5 mm                     |
| Materials                  | P = PBT body - NBR - FKM - PU    |
|                            | seals                            |
| Electrical connection      | 5 = industrial standard (9.4 mm) |
| Voltage - Absorbed power   | 6 = 110 V DC - 2W                |
| Fixing                     | = fixing screws for metal        |
| Options                    | = Standard                       |