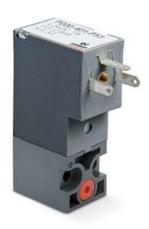

## Elettrovalvole a comando diretto - Serie P

Product code: P000-303-P56

Datasheet creation date: 10/03/2025 11:38

Check the most updated document online 3 click here

## TECHNICAL DATA

| Series                     | Р                                   |
|----------------------------|-------------------------------------|
| Body execution             | 0 = interface                       |
| Number of seats            | 00 = ISO 15218 interface            |
| Number of ways - Functions | 3 = 3/2 way - NC                    |
| Valve connections          | 0 = ISO 15218 interface             |
| Orifice diameter           | 3 = Ø 1.5 mm                        |
| Materials                  | P = PBT body - NBR - FKM - PU seals |
| Electrical connection      | 5 = industrial standard (9.4 mm)    |
| Voltage - Absorbed power   | 6 = 110 V DC - 2W                   |
| Fixing                     | = fixing screws for metal           |
| Options                    | = Standard                          |