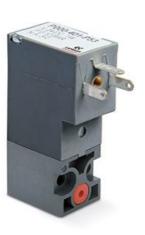

## Elettrovalvole a comando diretto - Serie P

Product code: P000-303-P5B

Datasheet creation date: 10/03/2025 11:38

Check the most updated document online 🖄 <u>click here</u>

## TECHNICAL DATA

| Series                     | P                                   |
|----------------------------|-------------------------------------|
| Series                     | F                                   |
| Body execution             | 0 = interface                       |
| Number of seats            | 00 = ISO 15218 interface            |
| Number of ways - Functions | 3 = 3/2 way - NC                    |
| Valve connections          | 0 = ISO 15218 interface             |
| Orifice diameter           | 3 = Ø 1.5 mm                        |
| Materials                  | P = PBT body - NBR - FKM - PU seals |
| Electrical connection      | 5 = industrial standard (9.4 mm)    |
| Voltage - Absorbed power   | B = 24 V 50/60 Hz - 2 W             |
| Fixing                     | = fixing screws for metal           |
| Options                    | = Standard                          |