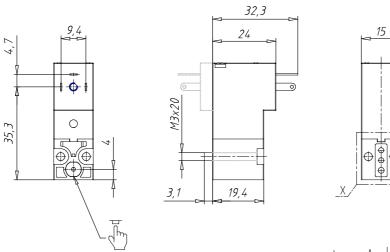

## DIMENSIONS

| Series                     | Р                                |
|----------------------------|----------------------------------|
| Body execution             | 0 = interface                    |
| Number of seats            | 00 = ISO 15218 interface         |
| Number of ways - Functions | 3 = 3/2 way - NC                 |
| Valve connections          | 0 = ISO 15218 interface          |
| Orifice diameter           | 3 = Ø 1.5 mm                     |
| Materials                  | P = PBT body - NBR - FKM - PU    |
|                            | seals                            |
| Electrical connection      | 5 = industrial standard (9.4 mm) |
| Voltage - Absorbed power   | B = 24 V 50/60 Hz - 2 W          |
| Fixing                     | = fixing screws for metal        |
| Options                    | = Standard                       |