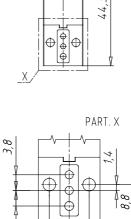

## DIMENSIONS

| Series                     | Р                                |
|----------------------------|----------------------------------|
| Body execution             | 0 = interface                    |
| Number of seats            | 00 = ISO 15218 interface         |
| Number of ways - Functions | 3 = 3/2 way - NC                 |
| Valve connections          | 0 = ISO 15218 interface          |
| Orifice diameter           | 3 = Ø 1.5 mm                     |
| Materials                  | P = PBT body - NBR - FKM - PU    |
|                            | seals                            |
| Electrical connection      | 5 = industrial standard (9.4 mm) |
| Voltage - Absorbed power   | B = 24 V 50/60 Hz - 2 W          |
| Fixing                     | = fixing screws for metal        |
| Options                    | = Standard                       |