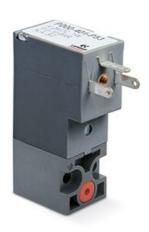

## Elettrovalvole a comando diretto - Serie P

Product code: P000-303-P5D

Datasheet creation date: 10/03/2025 11:38

Check the most updated document online 3 click here







## TECHNICAL DATA

| Series                     | P                                   |
|----------------------------|-------------------------------------|
| Body execution             | 0 = interface                       |
| Number of seats            | 00 = ISO 15218 interface            |
| Number of ways - Functions | 3 = 3/2 way - NC                    |
| Valve connections          | 0 = ISO 15218 interface             |
| Orifice diameter           | 3 = Ø 1.5 mm                        |
| Materials                  | P = PBT body - NBR - FKM - PU seals |
| Electrical connection      | 5 = industrial standard (9.4 mm)    |
| Voltage - Absorbed power   | D = 110 V 50/60 Hz - 2W             |
| Fixing                     | = fixing screws for metal           |
| Options