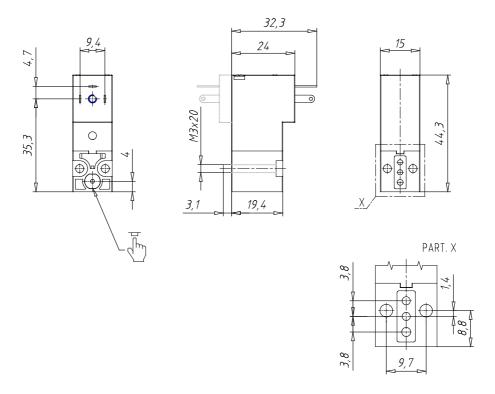

## DIMENSIONS

| Series                     | Р                                |
|----------------------------|----------------------------------|
| Body execution             | 0 = interface                    |
| Number of seats            | 00 = ISO 15218 interface         |
| Number of ways - Functions | 3 = 3/2 way - NC                 |
| Valve connections          | 0 = ISO 15218 interface          |
| Orifice diameter           | 3 = Ø 1.5 mm                     |
| Materials                  | P = PBT body - NBR - FKM - PU    |
|                            | seals                            |
| Electrical connection      | 5 = industrial standard (9.4 mm) |
| Voltage - Absorbed power   | D = 110 V 50/60 Hz - 2W          |
| Fixing                     | = fixing screws for metal        |
| Options                    | = Standard                       |