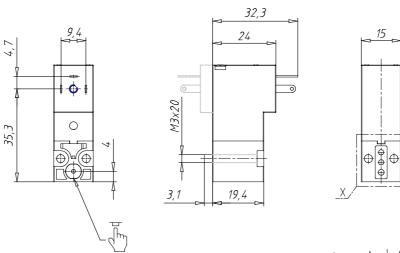

## Elettrovalvole a comando diretto - Serie P

Product code: P000-305-E52-OX2

44,3

## DIMENSIONS

| (                          |                                  |
|----------------------------|----------------------------------|
| Series                     | Р                                |
| Body execution             | 0 = interface                    |
| Number of seats            | 00 = ISO 15218 interface         |
| Number of ways - Functions | 3 = 3/2 way - NC                 |
| Valve connections          | 0 = ISO 15218 interface          |
| Orifice diameter           | 5 = Ø 1.1 mm                     |
| Materials                  | E = PBT body - EPDM seals        |
| Electrical connection      | 5 = industrial standard (9.4 mm) |
| Voltage - Absorbed power   | 2 = 12 V DC - 2 W                |
| Fixing                     | = fixing screws for metal        |
| Options                    | OX2 = for oxygen (non-volatile   |
|                            | residue less than 33 mg / m²)    |