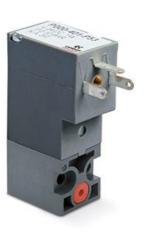

## Elettrovalvole a comando diretto - Serie P

Product code: P000-305-E52-OX2

Datasheet creation date: 10/03/2025 11:38

Check the most updated document online 🖄 <u>click here</u>

## TECHNICAL DATA

| Series                     | P                                                            |
|----------------------------|--------------------------------------------------------------|
| Body execution             | 0 = interface                                                |
| Number of seats            | 00 = ISO 15218 interface                                     |
| Number of ways - Functions | 3 = 3/2 way - NC                                             |
| Valve connections          | 0 = ISO 15218 interface                                      |
| Orifice diameter           | 5 = Ø 1.1 mm                                                 |
| Materials                  | E = PBT body - EPDM seals                                    |
| Electrical connection      | 5 = industrial standard (9.4 mm)                             |
| Voltage - Absorbed power   | 2 = 12 V DC - 2 W                                            |
| Fixing                     | = fixing screws for metal                                    |
| Options                    | OX2 = for oxygen (non-volatile residue less than 33 mg / m²) |