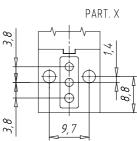

## Elettrovalvole a comando diretto - Serie P

Product code: P000-305-E52-OX2

44,3

## DIMENSIONS

| (                          |                                  |
|----------------------------|----------------------------------|
| Series                     | Р                                |
| Body execution             | 0 = interface                    |
| Number of seats            | 00 = ISO 15218 interface         |
| Number of ways - Functions | 3 = 3/2 way - NC                 |
| Valve connections          | 0 = ISO 15218 interface          |
| Orifice diameter           | 5 = Ø 1.1 mm                     |
| Materials                  | E = PBT body - EPDM seals        |
| Electrical connection      | 5 = industrial standard (9.4 mm) |
| Voltage - Absorbed power   | 2 = 12 V DC - 2 W                |
| Fixing                     | = fixing screws for metal        |
| Options                    | OX2 = for oxygen (non-volatile   |
|                            | residue less than 33 mg / m²)    |