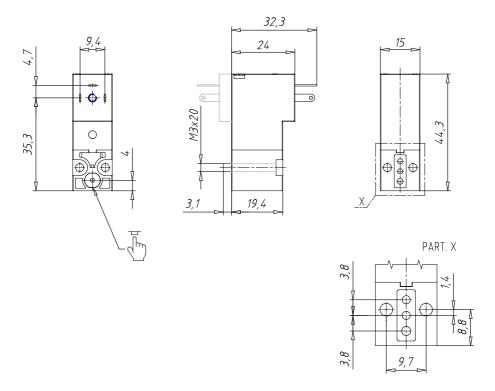

## DIMENSIONS

| Series                     | Р                                |
|----------------------------|----------------------------------|
| Body execution             | 0 = interface                    |
| Number of seats            | 00 = ISO 15218 interface         |
| Number of ways - Functions | 3 = 3/2 way - NC                 |
| Valve connections          | 0 = ISO 15218 interface          |
| Orifice diameter           | 5 = Ø 1.1 mm                     |
| Materials                  | E = PBT body - EPDM seals        |
| Electrical connection      | 5 = industrial standard (9.4 mm) |
| Voltage - Absorbed power   | 3 = 24 V DC - 2 W                |
| Fixing                     | = fixing screws for metal        |
| Options                    | OX1 = for oxygen (non-volatile   |
|                            | residue less than 550 mg / m²)   |