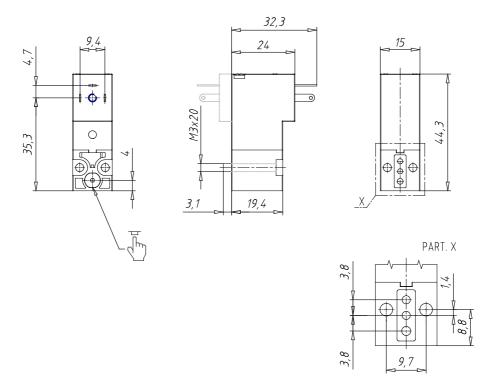

## **DIMENSIONS**

| Series                     | Р                                                             |
|----------------------------|---------------------------------------------------------------|
| Body execution             | 0 = interface                                                 |
| Number of seats            | 00 = ISO 15218 interface                                      |
| Number of ways - Functions | 3 = 3/2 way - NC                                              |
| Valve connections          | 0 = ISO 15218 interface                                       |
| Orifice diameter           | 5 = Ø 1.1 mm                                                  |
| Materials                  | F = PBT body - FKM seals                                      |
| Electrical connection      | 5 = industrial standard (9.4 mm)                              |
| Voltage - Absorbed power   | 2 = 12 V DC - 2 W                                             |
| Fixing                     | = fixing screws for metal                                     |
| Options                    | OX1 = for oxygen (non-volatile residue less than 550 mg / m²) |