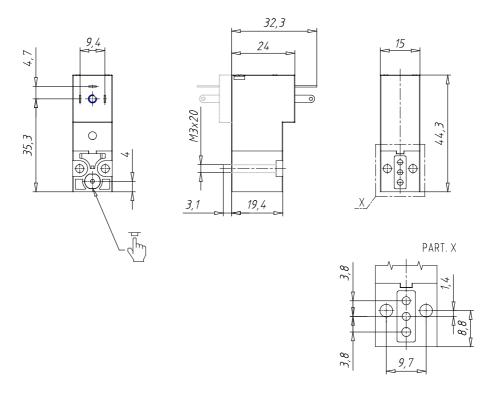

## DIMENSIONS

| Series                     | Р                                |
|----------------------------|----------------------------------|
| Body execution             | 0 = interface                    |
| Number of seats            | 00 = ISO 15218 interface         |
| Number of ways - Functions | 3 = 3/2 way - NC                 |
| Valve connections          | 0 = ISO 15218 interface          |
| Orifice diameter           | 5 = Ø 1.1 mm                     |
| Materials                  | P = PBT body - NBR - FKM - PU    |
|                            | seals                            |
| Electrical connection      | 5 = industrial standard (9.4 mm) |
| Voltage - Absorbed power   | 3 = 24 V DC - 2 W                |
| Fixing                     | P = fixing screws for plastic    |
| Options                    | = Standard                       |