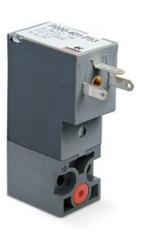

## Elettrovalvole a comando diretto - Serie P

Product code: P000-305-P54

Datasheet creation date: 10/03/2025 11:38

Check the most updated document online 🖄 <u>click here</u>

## Elettrovalvole a comando diretto - Serie P

Product code: P000-305-P54

44,3