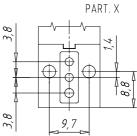

## DIMENSIONS

| Ρ                                |
|----------------------------------|
| 0 = interface                    |
| 00 = ISO 15218 interface         |
| 3 = 3/2 way - NC                 |
| 0 = ISO 15218 interface          |
| 5 = Ø 1.1 mm                     |
| P = PBT body - NBR - FKM - PU    |
| seals                            |
| 5 = industrial standard (9.4 mm) |
| 4 = 48 V DC - 2 W                |
| = fixing screws for metal        |
| = Standard                       |
|                                  |