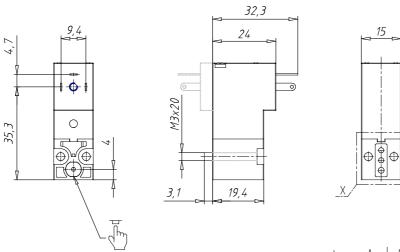

## DIMENSIONS

| Ρ                                |
|----------------------------------|
| 0 = interface                    |
| 00 = ISO 15218 interface         |
| 3 = 3/2 way - NC                 |
| 0 = ISO 15218 interface          |
| 5 = Ø 1.1 mm                     |
| P = PBT body - NBR - FKM - PU    |
| seals                            |
| 5 = industrial standard (9.4 mm) |
| 4 = 48 V DC - 2 W                |
| = fixing screws for metal        |
| = Standard                       |
|                                  |