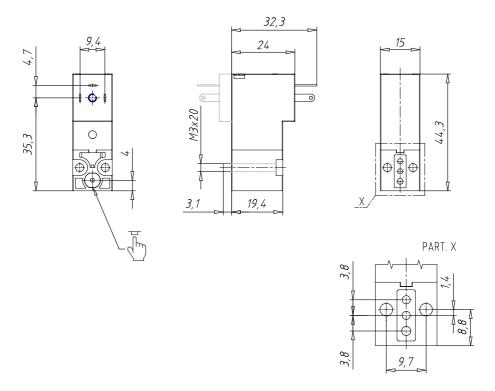

## DIMENSIONS

| Series                     | Р                                |
|----------------------------|----------------------------------|
| Body execution             | 0 = interface                    |
| Number of seats            | 00 = ISO 15218 interface         |
| Number of ways - Functions | 3 = 3/2 way - NC                 |
| Valve connections          | 0 = ISO 15218 interface          |
| Orifice diameter           | 5 = Ø 1.1 mm                     |
| Materials                  | P = PBT body - NBR - FKM - PU    |
|                            | seals                            |
| Electrical connection      | 5 = industrial standard (9.4 mm) |
| Voltage - Absorbed power   | 6 = 110 V DC - 2W                |
| Fixing                     | = fixing screws for metal        |
| Options                    | = Standard                       |