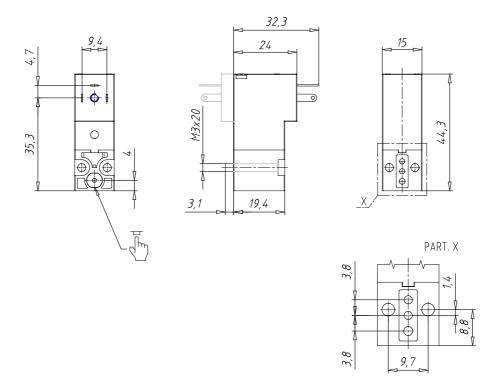

## DIMENSIONS

| Series                     | Р                                |
|----------------------------|----------------------------------|
| Body execution             | 0 = interface                    |
| Number of seats            | 00 = ISO 15218 interface         |
| Number of ways - Functions | 3 = 3/2 way - NC                 |
| Valve connections          | 0 = ISO 15218 interface          |
| Orifice diameter           | 5 = Ø 1.1 mm                     |
| Materials                  | P = PBT body - NBR - FKM - PU    |
|                            | seals                            |
| Electrical connection      | 5 = industrial standard (9.4 mm) |
| Voltage - Absorbed power   | B = 24 V 50/60 Hz - 2 W          |
| Fixing                     | = fixing screws for metal        |
| Options                    | = Standard                       |