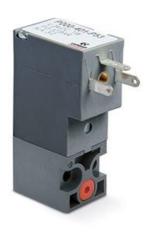

## Elettrovalvole a comando diretto - Serie P

Product code: P000-305-P5D

Datasheet creation date: 10/03/2025 11:38

Check the most updated document online 3 click here







## TECHNICAL DATA

| Series                     | P                                   |
|----------------------------|-------------------------------------|
| Body execution             | 0 = interface                       |
| Number of seats            | 00 = ISO 15218 interface            |
| Number of ways - Functions | 3 = 3/2 way - NC                    |
| Valve connections          | 0 = ISO 15218 interface             |
| Orifice diameter           | 5 = Ø 1.1 mm                        |
| Materials                  | P = PBT body - NBR - FKM - PU seals |
| Electrical connection      | 5 = industrial standard (9.4 mm)    |
| Voltage - Absorbed power   | D = 110 V 50/60 Hz - 2W             |
| Fixing                     | = fixing screws for metal           |
| Options