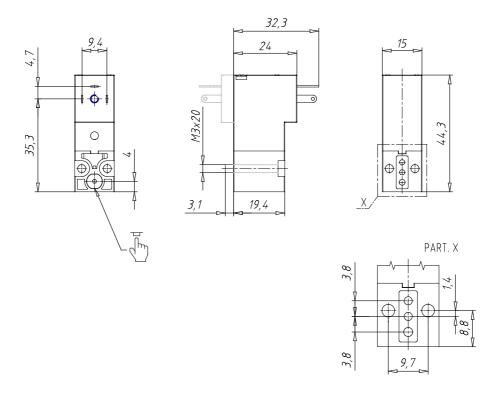

## DIMENSIONS

|                            | 1                                |
|----------------------------|----------------------------------|
| Series                     | P                                |
| Body execution             | 0 = interface                    |
| Number of seats            | 00 = ISO 15218 interface         |
| Number of ways - Functions | 3 = 3/2 way - NC                 |
| Valve connections          | 0 = ISO 15218 interface          |
| Orifice diameter           | 5 = Ø 1.1 mm                     |
| Materials                  | P = PBT body - NBR - FKM - PU    |
|                            | seals                            |
| Electrical connection      | 5 = industrial standard (9.4 mm) |
| Voltage - Absorbed power   | D = 110 V 50/60 Hz - 2W          |
| Fixing                     | = fixing screws for metal        |
| Options                    | = Standard                       |