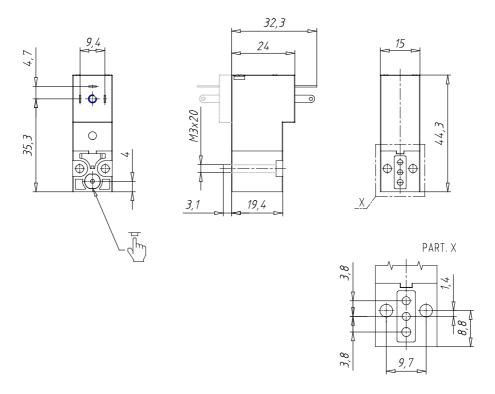

## DIMENSIONS

| Series                     | Р                                |
|----------------------------|----------------------------------|
| Body execution             | 0 = interface                    |
| Number of seats            | 00 = ISO 15218 interface         |
| Number of ways - Functions | 3 = 3/2 way - NC                 |
| Valve connections          | 0 = ISO 15218 interface          |
| Orifice diameter           | 6 = Ø 1.5 mm (with voltage       |
|                            | tolerance -25% ÷ + 10%)          |
| Materials                  | E = PBT body - EPDM seals        |
| Electrical connection      | 5 = industrial standard (9.4 mm) |
| Voltage - Absorbed power   | 3 = 24 V DC - 2 W                |
| Fixing                     | = fixing screws for metal        |
| Options                    | OX1 = for oxygen (non-volatile   |
|                            | residue less than 550 mg / m²)   |