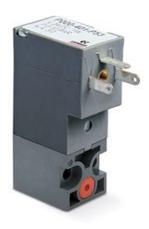

## Elettrovalvole a comando diretto - Serie P

Product code: P000-306-F52-OX2

Datasheet creation date: 10/03/2025 11:38

Check the most updated document online 3 click here

## Elettrovalvole a comando diretto - Serie P

Product code: P000-306-F52-OX2