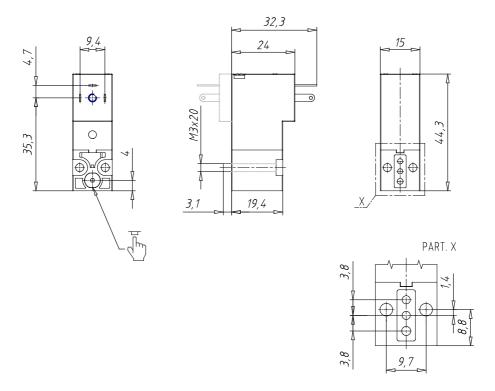

## DIMENSIONS

| Series                     | Р                                |
|----------------------------|----------------------------------|
| Body execution             | 0 = interface                    |
| Number of seats            | 00 = ISO 15218 interface         |
| Number of ways - Functions | 3 = 3/2 way - NC                 |
| Valve connections          | 0 = ISO 15218 interface          |
| Orifice diameter           | 6 = Ø 1.5 mm (with voltage       |
|                            | tolerance -25% ÷ + 10%)          |
| Materials                  | F = PBT body - FKM seals         |
| Electrical connection      | 5 = industrial standard (9.4 mm) |
| Voltage - Absorbed power   | 2 = 12 V DC - 2 W                |
| Fixing                     | = fixing screws for metal        |
| Options                    | OX2 = for oxygen (non-volatile   |
|                            | residue less than 33 mg / m²)    |