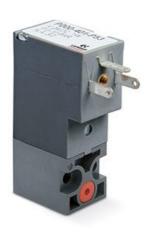

## Elettrovalvole a comando diretto - Serie P

Product code: P000-306-P53

Datasheet creation date: 10/03/2025 11:38

Check the most updated document online 3 click here







## TECHNICAL DATA

| Series                     | P                                                  |
|----------------------------|----------------------------------------------------|
| Body execution             | 0 = interface                                      |
| Number of seats            | 00 = ISO 15218 interface                           |
| Number of ways - Functions | 3 = 3/2 way - NC                                   |
| Valve connections          | 0 = ISO 15218 interface                            |
| Orifice diameter           | 6 = Ø 1.5 mm (with voltage tolerance -25% ÷ + 10%) |
| Materials                  | P = PBT body - NBR - FKM - PU seals                |
| Electrical connection      | 5 = industrial standard (9.4 mm)                   |
| Voltage - Absorbed po