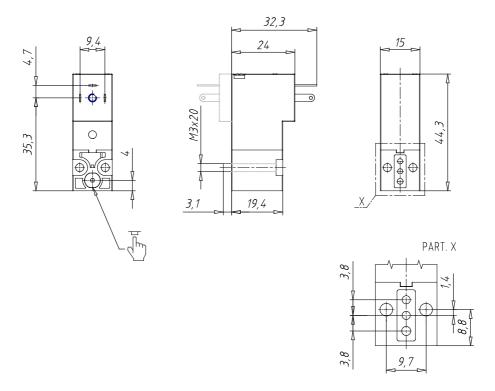

## DIMENSIONS

| Series                     | Р                                |
|----------------------------|----------------------------------|
| Body execution             | 0 = interface                    |
| Number of seats            | 00 = ISO 15218 interface         |
| Number of ways - Functions | 3 = 3/2 way - NC                 |
| Valve connections          | 0 = ISO 15218 interface          |
| Orifice diameter           | 6 = Ø 1.5 mm (with voltage       |
|                            | tolerance -25% ÷ + 10%)          |
| Materials                  | P = PBT body - NBR - FKM - PU    |
|                            | seals                            |
| Electrical connection      | 5 = industrial standard (9.4 mm) |
| Voltage - Absorbed power   | 3 = 24 V DC - 2 W                |
| Fixing                     | = fixing screws for metal        |
| Options                    | = Standard                       |