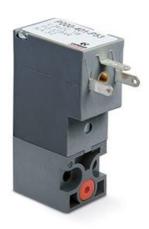

## Elettrovalvole a comando diretto - Serie P

Product code: P000-306-P56

Datasheet creation date: 10/03/2025 11:38

Check the most updated document online 3 click here

## Elettrovalvole a comando diretto - Serie P

Product code: P000-306-P56