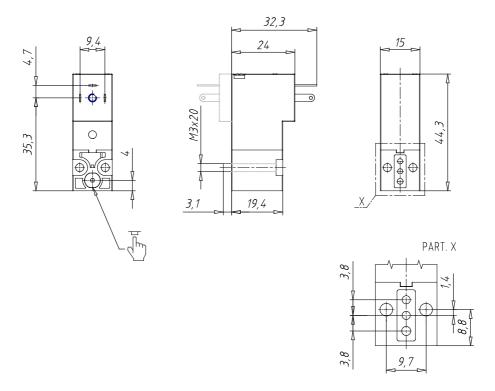

## DIMENSIONS

| Series                     | Р                                |
|----------------------------|----------------------------------|
| Body execution             | 0 = interface                    |
| Number of seats            | 00 = ISO 15218 interface         |
| Number of ways - Functions | 3 = 3/2 way - NC                 |
| Valve connections          | 0 = ISO 15218 interface          |
| Orifice diameter           | 6 = Ø 1.5 mm (with voltage       |
|                            | tolerance -25% ÷ + 10%)          |
| Materials                  | P = PBT body - NBR - FKM - PU    |
|                            | seals                            |
| Electrical connection      | 5 = industrial standard (9.4 mm) |
| Voltage - Absorbed power   | 6 = 110 V DC - 2W                |
| Fixing                     | = fixing screws for metal        |
| Options                    | = Standard                       |