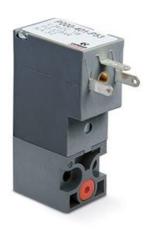

## Elettrovalvole a comando diretto - Serie P

Product code: P000-401-P53-OX2

Datasheet creation date: 10/03/2025 11:38

Check the most updated document online 3 click here

## Elettrovalvole a comando diretto - Serie P

Product code: P000-401-P53-OX2