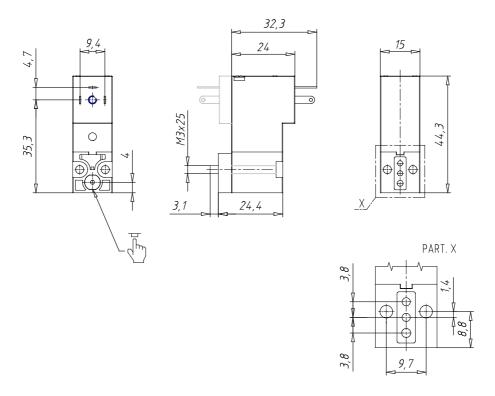

## DIMENSIONS

| Series                     | Р                                |
|----------------------------|----------------------------------|
| Body execution             | 0 = interface                    |
| Number of seats            | 00 = ISO 15218 interface         |
| Number of ways - Functions | 4 = 3/2 way - NO                 |
| Valve connections          | 0 = ISO 15218 interface          |
| Orifice diameter           | 1 = Ø 0.8 mm                     |
| Materials                  | P = PBT body - NBR - FKM - PU    |
|                            | seals                            |
| Electrical connection      | 5 = industrial standard (9.4 mm) |
| Voltage - Absorbed power   | 3 = 24 V DC - 2 W                |
| Fixing                     | = fixing screws for metal        |
| Options                    | OX2 = for oxygen (non-volatile   |
|                            | residue less than 33 mg / m²)    |