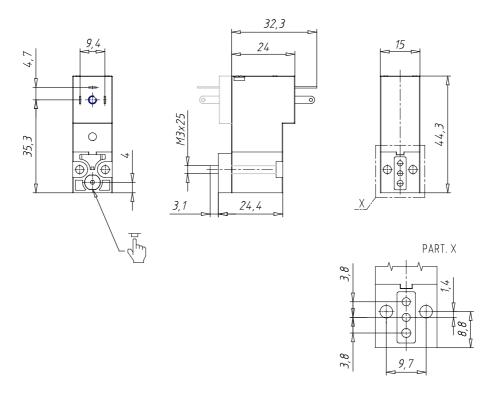

## DIMENSIONS

| Series                     | Р                                |
|----------------------------|----------------------------------|
| Series                     | P                                |
| Body execution             | 0 = interface                    |
| Number of seats            | 00 = ISO 15218 interface         |
| Number of ways - Functions | 4 = 3/2 way - NO                 |
| Valve connections          | 0 = ISO 15218 interface          |
| Orifice diameter           | 1 = Ø 0.8 mm                     |
| Materials                  | P = PBT body - NBR - FKM - PU    |
|                            | seals                            |
| Electrical connection      | 5 = industrial standard (9.4 mm) |
| Voltage - Absorbed power   | 3 = 24 V DC - 2 W                |
| Fixing                     | = fixing screws for metal        |
| Options                    | = Standard                       |