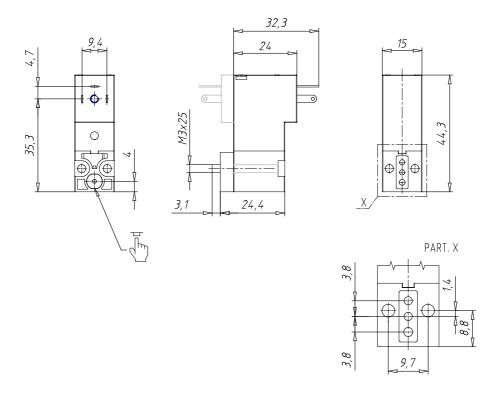

## DIMENSIONS

| Series                     | Р                                                             |
|----------------------------|---------------------------------------------------------------|
| Body execution             | 0 = interface                                                 |
| Number of seats            | 00 = ISO 15218 interface                                      |
| Number of ways - Functions | 4 = 3/2 way - NO                                              |
| Valve connections          | 0 = ISO 15218 interface                                       |
| Orifice diameter           | 3 = Ø 1.5 mm                                                  |
| Materials                  | E = PBT body - EPDM seals                                     |
| Electrical connection      | 5 = industrial standard (9.4 mm)                              |
| Voltage - Absorbed power   | 3 = 24 V DC - 2 W                                             |
| Fixing                     | = fixing screws for metal                                     |
| Options                    | OX1 = for oxygen (non-volatile residue less than 550 mg / m²) |