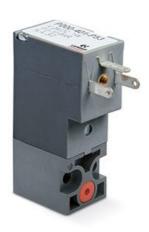

## Elettrovalvole a comando diretto - Serie P

Product code: P000-403-E53-OX1

Datasheet creation date: 10/03/2025 11:39

Check the most updated document online 3 click here

## Elettrovalvole a comando diretto - Serie P

Product code: P000-403-E53-OX1