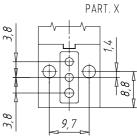

## DIMENSIONS

| Series                     | Р                                                                             |
|----------------------------|-------------------------------------------------------------------------------|
| Body execution             | 0 = interface                                                                 |
| Number of seats            | 00 = ISO 15218 interface                                                      |
| Number of ways - Functions | 4 = 3/2 way - NO                                                              |
| Valve connections          | 0 = ISO 15218 interface                                                       |
| Orifice diameter           | 3 = Ø 1.5 mm                                                                  |
| Materials                  | F = PBT body - FKM seals                                                      |
| Electrical connection      | 5 = industrial standard (9.4 mm)                                              |
| Voltage - Absorbed power   | 2 = 12 V DC - 2 W                                                             |
| Fixing                     | = fixing screws for metal                                                     |
| Options                    | OX1 = for oxygen (non-volatile<br>residue less than 550 mg / m <sup>2</sup> ) |
| Options                    | , , , , , , , , , , , , , , , , , , ,                                         |