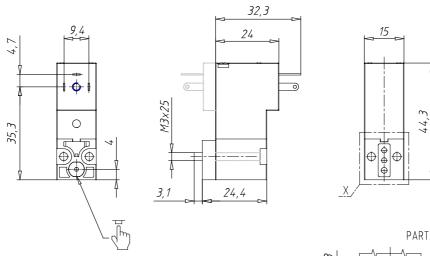

## DIMENSIONS

| Series                     | Р                                                                             |
|----------------------------|-------------------------------------------------------------------------------|
| Body execution             | 0 = interface                                                                 |
| Number of seats            | 00 = ISO 15218 interface                                                      |
| Number of ways - Functions | 4 = 3/2 way - NO                                                              |
| Valve connections          | 0 = ISO 15218 interface                                                       |
| Orifice diameter           | 3 = Ø 1.5 mm                                                                  |
| Materials                  | F = PBT body - FKM seals                                                      |
| Electrical connection      | 5 = industrial standard (9.4 mm)                                              |
| Voltage - Absorbed power   | 2 = 12 V DC - 2 W                                                             |
| Fixing                     | = fixing screws for metal                                                     |
| Options                    | OX1 = for oxygen (non-volatile<br>residue less than 550 mg / m <sup>2</sup> ) |
| Options                    | , , , , , , , , , , , , , , , , , , ,                                         |