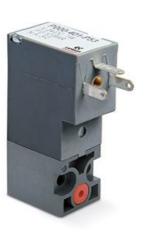

## Elettrovalvole a comando diretto - Serie P

Product code: P000-403-F52-OX1

Datasheet creation date: 10/03/2025 11:39

Check the most updated document online 🖄 <u>click here</u>





## TECHNICAL DATA

| Series                     | Ρ                                                             |
|----------------------------|---------------------------------------------------------------|
| Body execution             | 0 = interface                                                 |
| Number of seats            | 00 = ISO 15218 interface                                      |
| Number of ways - Functions | 4 = 3/2 way - NO                                              |
| Valve connections          | 0 = ISO 15218 interface                                       |
| Orifice diameter           | 3 = Ø 1.5 mm                                                  |
| Materials                  | F = PBT body - FKM seals                                      |
| Electrical connec