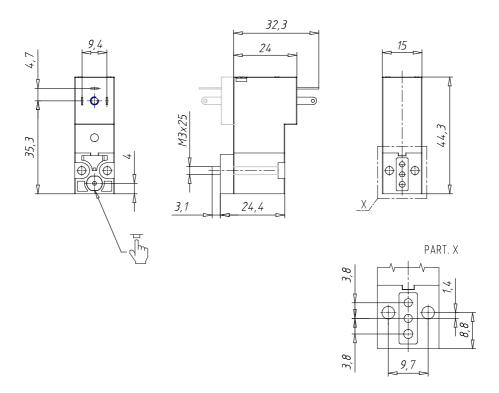

## DIMENSIONS

| Series                     | Р                                |
|----------------------------|----------------------------------|
| Body execution             | 0 = interface                    |
| Number of seats            | 00 = ISO 15218 interface         |
| Number of ways - Functions | 4 = 3/2 way - NO                 |
| Valve connections          | 0 = ISO 15218 interface          |
| Orifice diameter           | 3 = Ø 1.5 mm                     |
| Materials                  | F = PBT body - FKM seals         |
| Electrical connection      | 5 = industrial standard (9.4 mm) |
| Voltage - Absorbed power   | 3 = 24 V DC - 2 W                |
| Fixing                     | = fixing screws for metal        |
| Options                    | OX1 = for oxygen (non-volatile   |
|                            | residue less than 550 mg / m²)   |