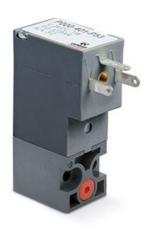

## Elettrovalvole a comando diretto - Serie P

Product code: P000-403-F53-OX1

Datasheet creation date: 10/03/2025 11:39

Check the most updated document online 3 click here







## TECHNICAL DATA

| Series                     | P                                                             |
|----------------------------|---------------------------------------------------------------|
| Body execution             | 0 = interface                                                 |
| Number of seats            | 00 = ISO 15218 interface                                      |
| Number of ways - Functions | 4 = 3/2 way - NO                                              |
| Valve connections          | 0 = ISO 15218 interface                                       |
| Orifice diameter           | 3 = Ø 1.5 mm                                                  |
| Materials                  | F = PBT body - FKM seals                                      |
| Electrical connec