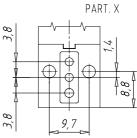

## DIMENSIONS

| Series                     | Р                                |
|----------------------------|----------------------------------|
| Body execution             | 0 = interface                    |
| Number of seats            | 00 = ISO 15218 interface         |
| Number of ways - Functions | 4 = 3/2 way - NO                 |
| Valve connections          | 0 = ISO 15218 interface          |
| Orifice diameter           | 3 = Ø 1.5 mm                     |
| Materials                  | P = PBT body - NBR - FKM - PU    |
|                            | seals                            |
| Electrical connection      | 5 = industrial standard (9.4 mm) |
| Voltage - Absorbed power   | 2 = 12 V DC - 2 W                |
| Fixing                     | = fixing screws for metal        |
| Options                    | = Standard                       |
|                            |                                  |