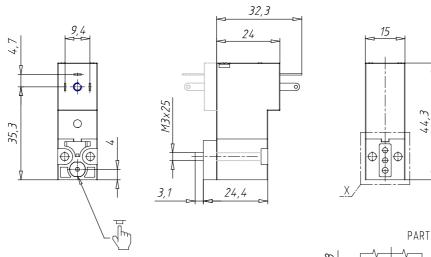

## DIMENSIONS

| Series                     | Р                                |
|----------------------------|----------------------------------|
| Body execution             | 0 = interface                    |
| Number of seats            | 00 = ISO 15218 interface         |
| Number of ways - Functions | 4 = 3/2 way - NO                 |
| Valve connections          | 0 = ISO 15218 interface          |
| Orifice diameter           | 3 = Ø 1.5 mm                     |
| Materials                  | P = PBT body - NBR - FKM - PU    |
|                            | seals                            |
| Electrical connection      | 5 = industrial standard (9.4 mm) |
| Voltage - Absorbed power   | 2 = 12 V DC - 2 W                |
| Fixing                     | = fixing screws for metal        |
| Options                    | = Standard                       |
|                            |                                  |