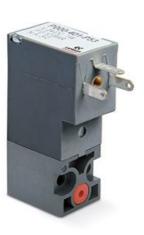

## TECHNICAL DATA

| Series                     | Ρ                                   |
|----------------------------|-------------------------------------|
| Body execution             | 0 = interface                       |
| Number of seats            | 00 = ISO 15218 interface            |
| Number of ways - Functions | 4 = 3/2 way - NO                    |
| Valve connections          | 0 = ISO 15218 interface             |
| Orifice diameter           | 3 = Ø 1.5 mm                        |
| Materials                  | P = PBT body - NBR - FKM - PU seals |
| Electrical connection      | 5 = industrial standard (9.4 mm)    |
| Voltage - Absorbed power   | 2 = 12 V DC - 2 W                   |
| Fixing                     | = fixing screws for metal           |
| Options                    | = Standard                          |