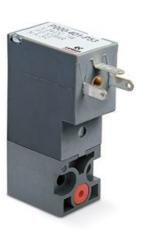

## Elettrovalvole a comando diretto - Serie P

Product code: P000-403-P53

Datasheet creation date: 10/03/2025 11:39

Check the most updated document online 🖄 <u>click here</u>

## Elettrovalvole a comando diretto - Serie P

Product code: P000-403-P53

44,3