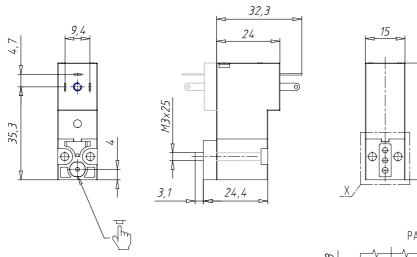

## DIMENSIONS

| Ρ                                |
|----------------------------------|
| 0 = interface                    |
| 00 = ISO 15218 interface         |
| 4 = 3/2 way - NO                 |
| 0 = ISO 15218 interface          |
| 3 = Ø 1.5 mm                     |
| P = PBT body - NBR - FKM - PU    |
| seals                            |
| 5 = industrial standard (9.4 mm) |
| 3 = 24 V DC - 2 W                |
| = fixing screws for metal        |
| = Standard                       |
|                                  |