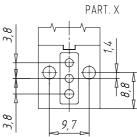

## DIMENSIONS

| Ρ                                |
|----------------------------------|
| 0 = interface                    |
| 00 = ISO 15218 interface         |
| 4 = 3/2 way - NO                 |
| 0 = ISO 15218 interface          |
| 3 = Ø 1.5 mm                     |
| P = PBT body - NBR - FKM - PU    |
| seals                            |
| 5 = industrial standard (9.4 mm) |
| 3 = 24 V DC - 2 W                |
| = fixing screws for metal        |
| = Standard                       |
|                                  |