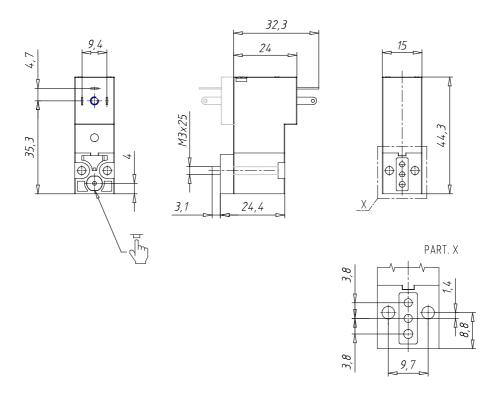

## DIMENSIONS

| Series                     | Р                                |
|----------------------------|----------------------------------|
| Body execution             | 0 = interface                    |
| Number of seats            | 00 = ISO 15218 interface         |
| Number of ways - Functions | 4 = 3/2 way - NO                 |
| Valve connections          | 0 = ISO 15218 interface          |
| Orifice diameter           | 3 = Ø 1.5 mm                     |
| Materials                  | P = PBT body - NBR - FKM - PU    |
|                            | seals                            |
| Electrical connection      | 5 = industrial standard (9.4 mm) |
| Voltage - Absorbed power   | 4 = 48 V DC - 2 W                |
| Fixing                     | = fixing screws for metal        |
| Options                    | = Standard                       |