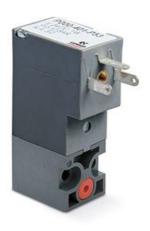

## Elettrovalvole a comando diretto - Serie P

Product code: P000-403-P54

Datasheet creation date: 10/03/2025 11:39

Check the most updated document online 3 click here







## TECHNICAL DATA

| Series                     | P                                   |
|----------------------------|-------------------------------------|
| Body execution             | 0 = interface                       |
| Number of seats            | 00 = ISO 15218 interface            |
| Number of ways - Functions | 4 = 3/2 way - NO                    |
| Valve connections          | 0 = ISO 15218 interface             |
| Orifice diameter           | 3 = Ø 1.5 mm                        |
| Materials                  | P = PBT body - NBR - FKM - PU seals |
| Electrical connection      | 5 = industrial standard (9.4 mm)    |
| Voltage - Absorbed power   | 4 = 48 V DC - 2 W                   |
| Fixing                     | = fixing screws for metal           |
| Options