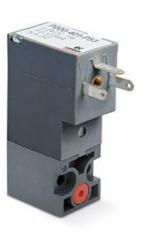

## Elettrovalvole a comando diretto - Serie P

Product code: P000-403-P5B

Datasheet creation date: 10/03/2025 11:39

Check the most updated document online 🖄 <u>click here</u>

## Elettrovalvole a comando diretto - Serie P

Product code: P000-403-P5B