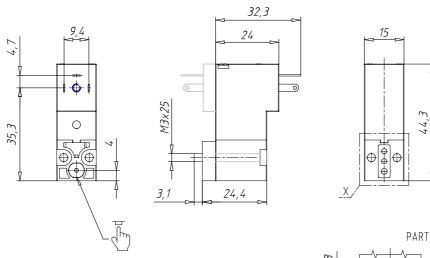

## DIMENSIONS

| Series                     | Р                                |
|----------------------------|----------------------------------|
| Body execution             | 0 = interface                    |
| Number of seats            | 00 = ISO 15218 interface         |
| Number of ways - Functions | 4 = 3/2 way - NO                 |
| Valve connections          | 0 = ISO 15218 interface          |
| Orifice diameter           | 3 = Ø 1.5 mm                     |
| Materials                  | P = PBT body - NBR - FKM - PU    |
|                            | seals                            |
| Electrical connection      | 5 = industrial standard (9.4 mm) |
| Voltage - Absorbed power   | B = 24 V 50/60 Hz - 2 W          |
| Fixing                     | = fixing screws for metal        |
| Options                    | = Standard                       |
|                            |                                  |