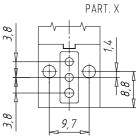

## DIMENSIONS

| Series                     | Р                                |
|----------------------------|----------------------------------|
| Body execution             | 0 = interface                    |
| Number of seats            | 00 = ISO 15218 interface         |
| Number of ways - Functions | 4 = 3/2 way - NO                 |
| Valve connections          | 0 = ISO 15218 interface          |
| Orifice diameter           | 3 = Ø 1.5 mm                     |
| Materials                  | P = PBT body - NBR - FKM - PU    |
|                            | seals                            |
| Electrical connection      | 5 = industrial standard (9.4 mm) |
| Voltage - Absorbed power   | B = 24 V 50/60 Hz - 2 W          |
| Fixing                     | = fixing screws for metal        |
| Options                    | = Standard                       |
|                            |                                  |