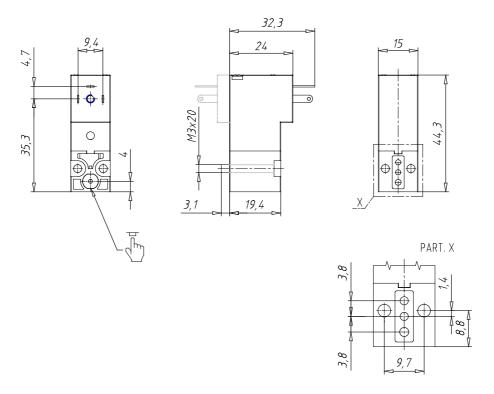

## DIMENSIONS

| Series                     | Р                                 |
|----------------------------|-----------------------------------|
| Body execution             | 0 = interface                     |
| Number of seats            | 00 = ISO 15218 interface          |
| Number of ways - Functions | 5 = 3/2 ways - NC electrical part |
|                            | turned by 180 °                   |
| Valve connections          | 0 = ISO 15218 interface           |
| Orifice diameter           | 1 = Ø 0.8 mm                      |
| Materials                  | P = PBT body - NBR - FKM - PU     |
|                            | seals                             |
| Electrical connection      | 5 = industrial standard (9.4 mm)  |
| Voltage - Absorbed power   | 3 = 24 V DC - 1 W                 |
| Fixing                     | = fixing screws for metal         |
| Options                    | = Standard                        |