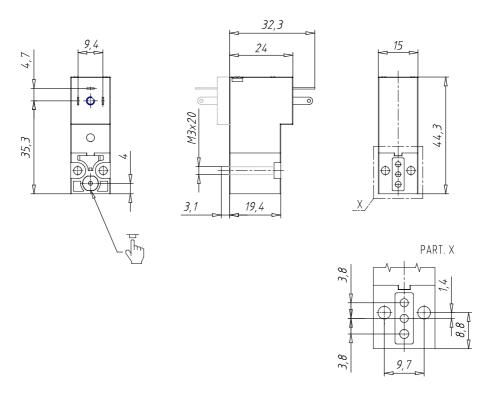

## **DIMENSIONS**

| Series                     | Р                                 |
|----------------------------|-----------------------------------|
| Body execution             | 0 = interface                     |
| Number of seats            | 00 = ISO 15218 interface          |
| Number of ways - Functions | 5 = 3/2 ways - NC electrical part |
|                            | turned by 180 °                   |
| Valve connections          | 0 = ISO 15218 interface           |
| Orifice diameter           | 3 = Ø 1.5 mm                      |
| Materials                  | P = PBT body - NBR - FKM - PU     |
|                            | seals                             |
| Electrical connection      | 5 = industrial standard (9.4 mm)  |
| Voltage - Absorbed power   | 2 = 12 V DC - 2 W                 |
| Fixing                     | = fixing screws for metal         |
| Options                    | = Standard                        |