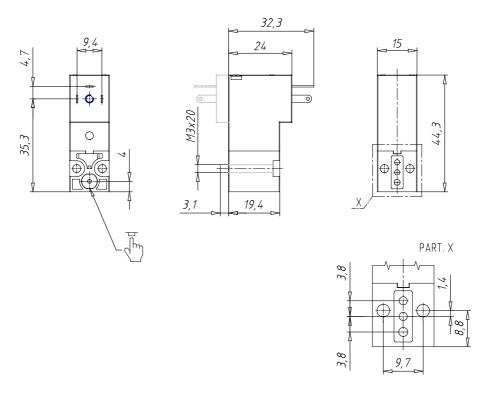

## **DIMENSIONS**

| Series                     | Р                                 |
|----------------------------|-----------------------------------|
| Body execution             | 0 = interface                     |
| Number of seats            | 00 = ISO 15218 interface          |
| Number of ways - Functions | 5 = 3/2 ways - NC electrical part |
|                            | turned by 180 °                   |
| Valve connections          | 0 = ISO 15218 interface           |
| Orifice diameter           | 3 = Ø 1.5 mm                      |
| Materials                  | P = PBT body - NBR - FKM - PU     |
|                            | seals                             |
| Electrical connection      | 5 = industrial standard (9.4 mm)  |
| Voltage - Absorbed power   | 3 = 24 V DC - 2 W                 |
| Fixing                     | = fixing screws for metal         |
| Options                    | = Standard                        |