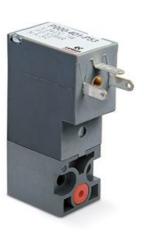

## Elettrovalvole a comando diretto - Serie P

Product code: P000-503-P53P

Datasheet creation date: 10/03/2025 11:39

Check the most updated document online 🖄 <u>click here</u>

## TECHNICAL DATA

| Series                     | P                                                          |
|----------------------------|------------------------------------------------------------|
| Body execution             | 0 = interface                                              |
| Number of seats            | 00 = ISO 15218 interface                                   |
| Number of ways - Functions | 5 = 3/2 ways - NC electrical part turned by 180 $^{\circ}$ |
| Valve connections          | 0 = ISO 15218 interface                                    |
| Orifice diameter           | 3 = Ø 1.5 mm                                               |
| Materials                  | P = PBT body - NBR - FKM - PU seals                        |
| Electrical connection      | 5 = industrial standard (9.4 mm)                           |
| Voltage - Absorbed power   | 3 = 24 V DC - 2 W                                          |
| Fixing                     | P = fixing screws for plastic                              |
| Options                    | = Standard                                                 |