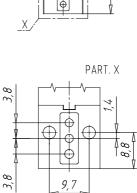

## Elettrovalvole a comando diretto - Serie P

Product code: P000-503-P53P

44,3

## DIMENSIONS

| Series                     | Р                                 |
|----------------------------|-----------------------------------|
| Body execution             | 0 = interface                     |
| Number of seats            | 00 = ISO 15218 interface          |
| Number of ways - Functions | 5 = 3/2 ways - NC electrical part |
|                            | turned by 180 °                   |
| Valve connections          | 0 = ISO 15218 interface           |
| Orifice diameter           | 3 = Ø 1.5 mm                      |
| Materials                  | P = PBT body - NBR - FKM - PU     |
|                            | seals                             |
| Electrical connection      | 5 = industrial standard (9.4 mm)  |
| Voltage - Absorbed power   | 3 = 24 V DC - 2 W                 |
| Fixing                     | P = fixing screws for plastic     |
| Options                    | = Standard                        |