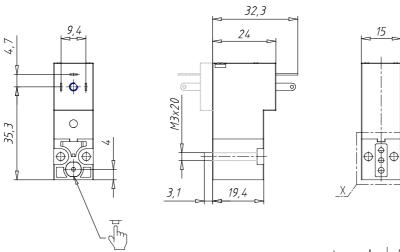

## Elettrovalvole a comando diretto - Serie P

Product code: P000-503-P53P

44,3

## DIMENSIONS

| Series                     | Р                                 |
|----------------------------|-----------------------------------|
| Body execution             | 0 = interface                     |
| Number of seats            | 00 = ISO 15218 interface          |
| Number of ways - Functions | 5 = 3/2 ways - NC electrical part |
|                            | turned by 180 °                   |
| Valve connections          | 0 = ISO 15218 interface           |
| Orifice diameter           | 3 = Ø 1.5 mm                      |
| Materials                  | P = PBT body - NBR - FKM - PU     |
|                            | seals                             |
| Electrical connection      | 5 = industrial standard (9.4 mm)  |
| Voltage - Absorbed power   | 3 = 24 V DC - 2 W                 |
| Fixing                     | P = fixing screws for plastic     |
| Options                    | = Standard                        |