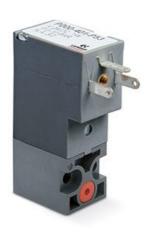

## Elettrovalvole a comando diretto - Serie P

Product code: P000-505-F53P

Datasheet creation date: 10/03/2025 11:39

Check the most updated document online 3 click here

## Elettrovalvole a comando diretto - Serie P

Product code: P000-505-F53P