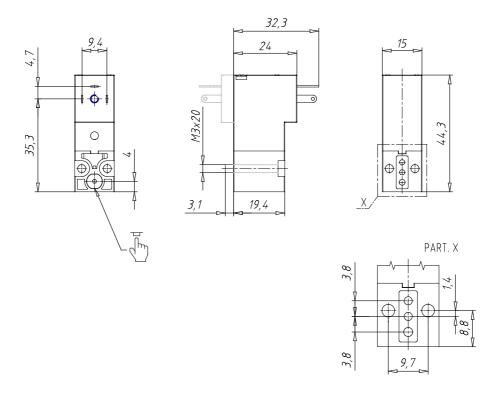

## DIMENSIONS

| Series                     | Р                                 |
|----------------------------|-----------------------------------|
| Body execution             | 0 = interface                     |
| Number of seats            | 00 = ISO 15218 interface          |
| Number of ways - Functions | 5 = 3/2 ways - NC electrical part |
|                            | turned by 180 °                   |
| Valve connections          | 0 = ISO 15218 interface           |
| Orifice diameter           | 5 = Ø 1.1 mm                      |
| Materials                  | F = PBT body - FKM seals          |
| Electrical connection      | 5 = industrial standard (9.4 mm)  |
| Voltage - Absorbed power   | 3 = 24 V DC - 2 W                 |
| Fixing                     | P = fixing screws for plastic     |
| Options                    | = Standard                        |