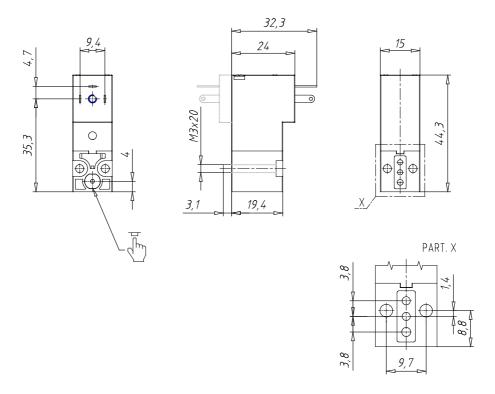

## DIMENSIONS

| Series                     | Р                                 |
|----------------------------|-----------------------------------|
| Body execution             | 0 = interface                     |
| Number of seats            | 00 = ISO 15218 interface          |
| Number of ways - Functions | 5 = 3/2 ways - NC electrical part |
|                            | turned by 180 °                   |
| Valve connections          | 0 = ISO 15218 interface           |
| Orifice diameter           | 5 = Ø 1.1 mm                      |
| Materials                  | P = PBT body - NBR - FKM - PU     |
|                            | seals                             |
| Electrical connection      | 5 = industrial standard (9.4 mm)  |
| Voltage - Absorbed power   | 2 = 12 V DC - 2 W                 |
| Fixing                     | = fixing screws for metal         |
| Options                    | = Standard                        |