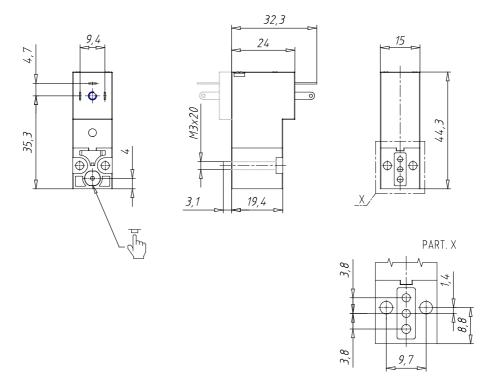

## DIMENSIONS

| Series                     | Р                                 |
|----------------------------|-----------------------------------|
| Body execution             | 0 = interface                     |
| Number of seats            | 00 = ISO 15218 interface          |
| Number of ways - Functions | 5 = 3/2 ways - NC electrical part |
|                            | turned by 180 °                   |
| Valve connections          | 0 = ISO 15218 interface           |
| Orifice diameter           | 5 = Ø 1.1 mm                      |
| Materials                  | P = PBT body - NBR - FKM - PU     |
|                            | seals                             |
| Electrical connection      | 5 = industrial standard (9.4 mm)  |
| Voltage - Absorbed power   | 3 = 24 V DC - 2 W                 |
| Fixing                     | = fixing screws for metal         |
| Options                    | = Standard                        |