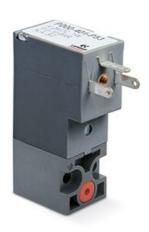

## Elettrovalvole a comando diretto - Serie P

Product code: P000-505-P53P

Datasheet creation date: 10/03/2025 11:39

Check the most updated document online 3 click here







## TECHNICAL DATA

| Series                     | Р                                                 |
|----------------------------|---------------------------------------------------|
| Body execution             | 0 = interface                                     |
| Number of seats            | 00 = ISO 15218 interface                          |
| Number of ways - Functions | 5 = 3/2 ways - NC electrical part turned by 180 ° |
| Valve connections          | 0 = ISO 15218 interface                           |
| Orifice diameter           | 5 = Ø 1.1 mm                                      |
| Materials                  | P = PBT body - NBR - FKM - PU seals               |
| Electrical connection      | 5 = industrial standard (9.4 mm)                  |
| Voltage - Absorbed power   | 3