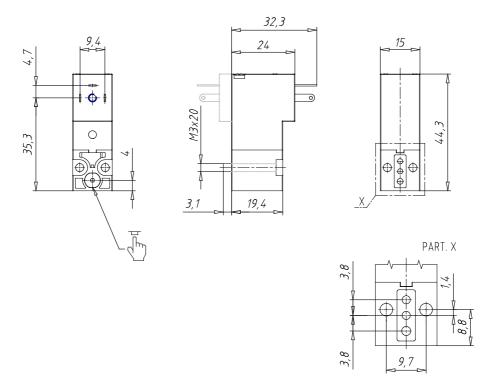

## DIMENSIONS

| Series                     | Р                                 |
|----------------------------|-----------------------------------|
| Body execution             | 0 = interface                     |
| Number of seats            | 00 = ISO 15218 interface          |
| Number of ways - Functions | 5 = 3/2 ways - NC electrical part |
|                            | turned by 180 °                   |
| Valve connections          | 0 = ISO 15218 interface           |
| Orifice diameter           | 5 = Ø 1.1 mm                      |
| Materials                  | P = PBT body - NBR - FKM - PU     |
|                            | seals                             |
| Electrical connection      | 5 = industrial standard (9.4 mm)  |
| Voltage - Absorbed power   | 3 = 24 V DC - 2 W                 |
| Fixing                     | P = fixing screws for plastic     |
| Options                    | = Standard                        |