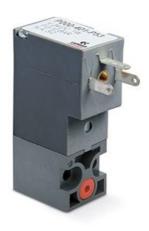

## Elettrovalvole a comando diretto - Serie P

Product code: P000-603-P53

Datasheet creation date: 10/03/2025 11:39

Check the most updated document online 3 click here

## Elettrovalvole a comando diretto - Serie P

Product code: P000-603-P53