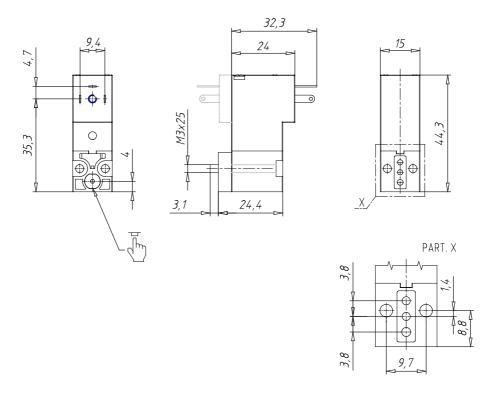

## DIMENSIONS

| Series                     | Р                                 |
|----------------------------|-----------------------------------|
| Body execution             | 0 = interface                     |
| Number of seats            | 00 = ISO 15218 interface          |
| Number of ways - Functions | 6 = 3/2 ways - NO electrical part |
|                            | turned by 180 °                   |
| Valve connections          | 0 = ISO 15218 interface           |
| Orifice diameter           | 3 = Ø 1.5 mm                      |
| Materials                  | P = PBT body - NBR - FKM - PU     |
|                            | seals                             |
| Electrical connection      | 5 = industrial standard (9.4 mm)  |
| Voltage - Absorbed power   | 3 = 24 V DC - 2 W                 |
| Fixing                     | = fixing screws for metal         |
| Options                    | = Standard                        |