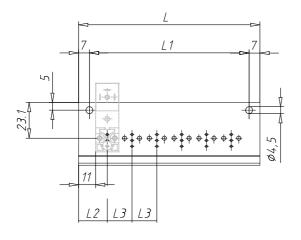

### DIMENSIONS

| Series                     | Р                                |
|----------------------------|----------------------------------|
| Body execution             | 1 = single manifold              |
| Number of seats            | 4                                |
| Number of ways - Functions | 3 = 3/2 way - NC                 |
| Valve connections          | 7 = tube Ø 3 mm fittings -       |
|                            | bottom outlets                   |
| Orifice diameter           | 5 = Ø 1.1 mm                     |
| Materials                  | P = PBT body - NBR - FKM - PU    |
|                            | seals                            |
| Electrical connection      | 5 = industrial standard (9.4 mm) |
| Voltage - Absorbed power   | 3 = 24 V DC - 2 W                |
| Fixing                     | = fixing screws for metal        |
| Options                    | = Standard                       |
|                            |                                  |