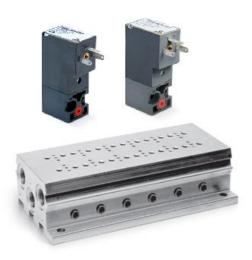

## Direct acting solenoid valves - assembly - Series P

Product code: P104-375-P53

#### TECHNICAL DATA

| Series                     | P                                         |
|----------------------------|-------------------------------------------|
| Body execution             | 1 = single manifold                       |
| Number of seats            | 4                                         |
| Number of ways - Functions | 3 = 3/2 way - NC                          |
| Valve connections          | 7 = tube Ø 3 mm fittings - bottom outlets |
| Orifice diameter           | 5 = Ø 1.1 mm                              |
| Materials                  | P = PBT body - NBR - FKM - PU seals       |
| Electrical connection      | 5 = industrial standard (9.4 mm)          |
| Voltage - Absorbed power   | 3 = 24 V DC - 2 W                         |
| Fixing                     | = fixing screws for metal                 |
| Options                    | = Standard                                |