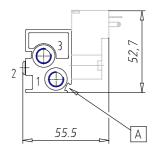

### DIMENSIONS

| Series                     | Р                                |
|----------------------------|----------------------------------|
| Body execution             | 1 = single manifold              |
| Number of seats            | 4                                |
| Number of ways - Functions | 3 = 3/2 way - NC                 |
| Valve connections          | 7 = tube Ø 3 mm fittings -       |
|                            | bottom outlets                   |
| Orifice diameter           | 5 = Ø 1.1 mm                     |
| Materials                  | P = PBT body - NBR - FKM - PU    |
|                            | seals                            |
| Electrical connection      | 5 = industrial standard (9.4 mm) |
| Voltage - Absorbed power   | 3 = 24 V DC - 2 W                |
| Fixing                     | = fixing screws for metal        |
| Options                    | = Standard                       |
|                            |                                  |