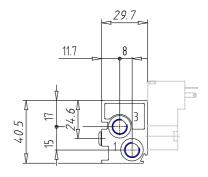

### DIMENSIONS

| Series                     | Р                                |
|----------------------------|----------------------------------|
| Body execution             | 1 = single manifold              |
| Number of seats            | 4                                |
| Number of ways - Functions | 3 = 3/2 way - NC                 |
| Valve connections          | 7 = tube Ø 3 mm fittings -       |
|                            | bottom outlets                   |
| Orifice diameter           | 5 = Ø 1.1 mm                     |
| Materials                  | P = PBT body - NBR - FKM - PU    |
|                            | seals                            |
| Electrical connection      | 5 = industrial standard (9.4 mm) |
| Voltage - Absorbed power   | 3 = 24 V DC - 2 W                |
| Fixing                     | = fixing screws for metal        |
| Options                    | = Standard                       |
|                            |                                  |