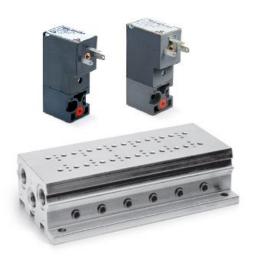

## Direct acting solenoid valves - assembly - Series P

Product code: P105-375-P53

#### TECHNICAL DATA

| Series                     | Ρ                                                   |
|----------------------------|-----------------------------------------------------|
| Body execution             | 1 = single manifold                                 |
| Number of seats            | 5                                                   |
| Number of ways - Functions | 3 = 3/2 way - NC                                    |
| Valve connections          | 7 = tube $\emptyset$ 3 mm fittings - bottom outlets |
| Orifice diameter           | 5 = Ø 1.1 mm                                        |
| Materials                  | P = PBT body - NBR - FKM - PU seals                 |
| Electrical connection      | 5 = industrial standard (9.4 mm)                    |
| Voltage - Absorbed power   | 3 = 24 V DC - 2 W                                   |
| Fixing                     | = fixing screws for metal                           |
| Options                    | = Standard                                          |