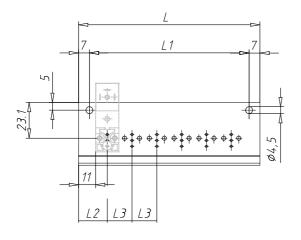

### DIMENSIONS

| Series                     | Р                                |
|----------------------------|----------------------------------|
| Body execution             | 1 = single manifold              |
| Number of seats            | 5                                |
| Number of ways - Functions | 3 = 3/2 way - NC                 |
| Valve connections          | 7 = tube Ø 3 mm fittings -       |
|                            | bottom outlets                   |
| Orifice diameter           | 5 = Ø 1.1 mm                     |
| Materials                  | P = PBT body - NBR - FKM - PU    |
|                            | seals                            |
| Electrical connection      | 5 = industrial standard (9.4 mm) |
| Voltage - Absorbed power   | 3 = 24 V DC - 2 W                |
| Fixing                     | = fixing screws for metal        |
| Options                    | = Standard                       |
|                            |                                  |