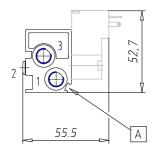

### DIMENSIONS

| Series                     | Р                                |
|----------------------------|----------------------------------|
| Body execution             | 1 = single manifold              |
| Number of seats            | 5                                |
| Number of ways - Functions | 3 = 3/2 way - NC                 |
| Valve connections          | 7 = tube Ø 3 mm fittings -       |
|                            | bottom outlets                   |
| Orifice diameter           | 5 = Ø 1.1 mm                     |
| Materials                  | P = PBT body - NBR - FKM - PU    |
|                            | seals                            |
| Electrical connection      | 5 = industrial standard (9.4 mm) |
| Voltage - Absorbed power   | 3 = 24 V DC - 2 W                |
| Fixing                     | = fixing screws for metal        |
| Options                    | = Standard                       |
|                            |                                  |