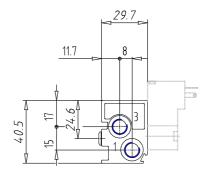

### DIMENSIONS

| Series                     | Р                                |
|----------------------------|----------------------------------|
| Body execution             | 1 = single manifold              |
| Number of seats            | 5                                |
| Number of ways - Functions | 3 = 3/2 way - NC                 |
| Valve connections          | 7 = tube Ø 3 mm fittings -       |
|                            | bottom outlets                   |
| Orifice diameter           | 5 = Ø 1.1 mm                     |
| Materials                  | P = PBT body - NBR - FKM - PU    |
|                            | seals                            |
| Electrical connection      | 5 = industrial standard (9.4 mm) |
| Voltage - Absorbed power   | 3 = 24 V DC - 2 W                |
| Fixing                     | = fixing screws for metal        |
| Options                    | = Standard                       |
|                            |                                  |