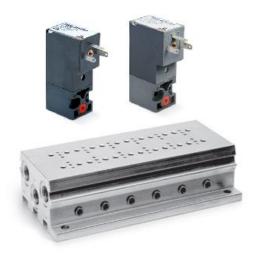

## Direct acting solenoid valves - assembly - Series P

Product code: P106-345-P53

Datasheet creation date: 10/03/2025 11:39

Check the most updated document online 3 click here

## Direct acting solenoid valves - assembly - Series P

Product code: P106-345-P53