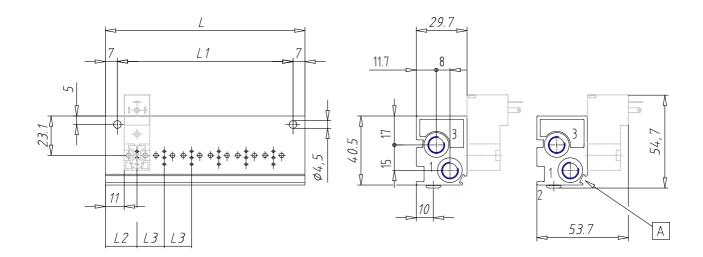

## DIMENSIONS

| Series                     | Р                                        |
|----------------------------|------------------------------------------|
| Body execution             | 1 = single manifold                      |
| Number of seats            | 6                                        |
| Number of ways - Functions | 3 = 3/2 way - NC                         |
| Valve connections          | 4 = tube Ø 4 mm fittings - front outlets |
| Orifice diameter           | 5 = Ø 1.1 mm                             |
| Materials                  | P = PBT body - NBR - FKM - PU seals      |
| Electrical connection      | 5 = industrial standard (9.4 mm)         |
| Voltage - Absorbed power   | 3 = 24 V DC - 2 W                        |
| Fixing                     | = fixing screws for metal                |
| Options                    | = Standard                               |