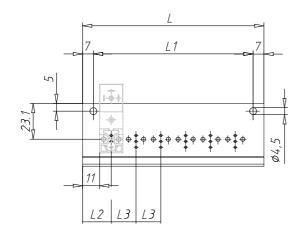

## DIMENSIONS

| Series                     | Р                                |
|----------------------------|----------------------------------|
| Body execution             | 1 = single manifold              |
| Number of seats            | 6                                |
| Number of ways - Functions | 4 = 3/2 way - NO                 |
| Valve connections          | 8 = tube Ø 4 mm fittings -       |
|                            | bottom outlets                   |
| Orifice diameter           | 5 = Ø 0.9 mm                     |
| Materials                  | P = PBT body - NBR - FKM - PU    |
|                            | seals                            |
| Electrical connection      | 5 = industrial standard (9.4 mm) |
| Voltage - Absorbed power   | 3 = 24 V DC - 2 W                |
| Fixing                     | = fixing screws for metal        |
| Options                    | = Standard                       |