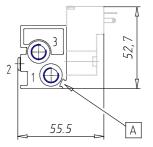

## DIMENSIONS

| Series                     | Р                                |
|----------------------------|----------------------------------|
| Body execution             | 1 = single manifold              |
| Number of seats            | 6                                |
| Number of ways - Functions | 4 = 3/2 way - NO                 |
| Valve connections          | 8 = tube Ø 4 mm fittings -       |
|                            | bottom outlets                   |
| Orifice diameter           | 5 = Ø 0.9 mm                     |
| Materials                  | P = PBT body - NBR - FKM - PU    |
|                            | seals                            |
| Electrical connection      | 5 = industrial standard (9.4 mm) |
| Voltage - Absorbed power   | 3 = 24 V DC - 2 W                |
| Fixing                     | = fixing screws for metal        |
| Options                    | = Standard                       |