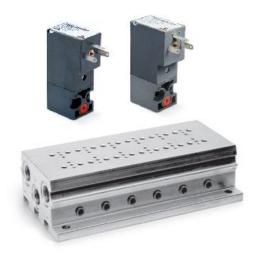

## Direct acting solenoid valves - assembly - Series P

Product code: P106-485-P53

Datasheet creation date: 10/03/2025 11:39

Check the most updated document online 3 click here

## TECHNICAL DATA

| Series                     | P                                         |
|----------------------------|-------------------------------------------|
| Body execution             | 1 = single manifold                       |
| Number of seats            | 6                                         |
| Number of ways - Functions | 4 = 3/2 way - NO                          |
| Valve connections          | 8 = tube Ø 4 mm fittings - bottom outlets |
| Orifice diameter           | 5 = Ø 0.9 mm                              |
| Materials                  | P = PBT body - NBR - FKM - PU seals       |
| Electrical connection      | 5 = industrial standard (9.4 mm)          |
| Voltage - Absorbed power   | 3 = 24 V DC - 2 W                         |
| Fixing                     | = fixing screws for metal                 |
| Options                    | = Standard                                |