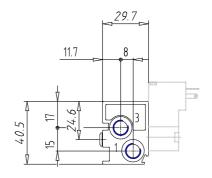

## DIMENSIONS

| Series                     | Р                                |
|----------------------------|----------------------------------|
| Body execution             | 1 = single manifold              |
| Number of seats            | 6                                |
| Number of ways - Functions | 4 = 3/2 way - NO                 |
| Valve connections          | 8 = tube Ø 4 mm fittings -       |
|                            | bottom outlets                   |
| Orifice diameter           | 5 = Ø 0.9 mm                     |
| Materials                  | P = PBT body - NBR - FKM - PU    |
|                            | seals                            |
| Electrical connection      | 5 = industrial standard (9.4 mm) |
| Voltage - Absorbed power   | 3 = 24 V DC - 2 W                |
| Fixing                     | = fixing screws for metal        |
| Options                    | = Standard                       |