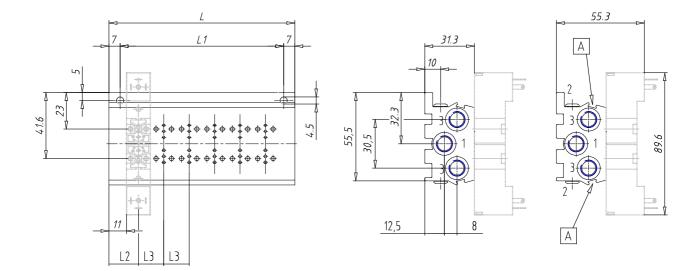

## DIMENSIONS

| Series                     | P                                        |
|----------------------------|------------------------------------------|
| Body execution             | 2 = double sided manifold                |
| Number of seats            | 12                                       |
| Number of ways - Functions | 3 = 3/2 way - NC                         |
| Valve connections          | 3 = tube Ø 3 mm fittings - front outlets |
| Orifice diameter           | 3 = Ø 1.5 mm                             |
| Materials                  | P = PBT body - NBR - FKM - PU seals      |
| Electrical connection      | 5 = industrial standard (9.4 mm)         |
| Voltage - Absorbed power   | 3 = 24 V DC - 2 W                        |
| Fixing                     | = fixing screws for metal                |
| Options                    | = Standard                               |