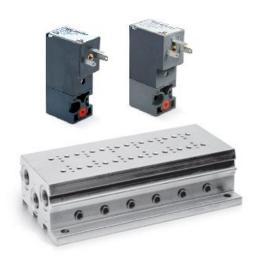

## Direct acting solenoid valves - assembly - Series P

Product code: P212-333-P53

Datasheet creation date: 10/03/2025 11:39

Check the most updated document online 3 click here

## Direct acting solenoid valves - assembly - Series P

Product code: P212-333-P53