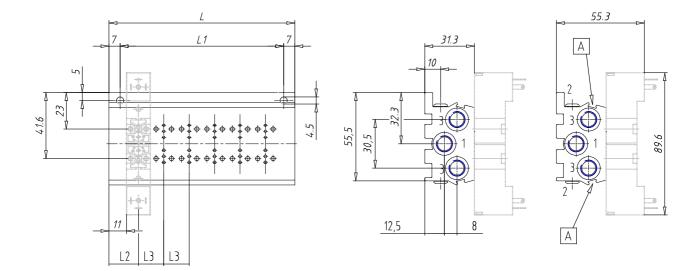

## DIMENSIONS

| Series                     | Р                                |
|----------------------------|----------------------------------|
| Body execution             | 2 = double sided manifold        |
| Number of seats            | 12                               |
| Number of ways - Functions | 3 = 3/2 way - NC                 |
| Valve connections          | 4 = tube Ø 4 mm fittings - front |
|                            | outlets                          |
| Orifice diameter           | 3 = Ø 1.5 mm                     |
| Materials                  | P = PBT body - NBR - FKM - PU    |
|                            | seals                            |
| Electrical connection      | 5 = industrial standard (9.4 mm) |
| Voltage - Absorbed power   | 3 = 24 V DC - 2 W                |
| Fixing                     | = fixing screws for metal        |
| Options                    | = Standard                       |