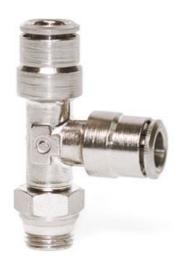

## Mod. P6440 - Fittings Serie 6000 inch

Product code: P6440 02-02

Datasheet creation date: 10/03/2025 10:27

Check the most updated document online 3 click here

## Mod. P6440 - Fittings Serie 6000 inch

Product code: P6440 02-02