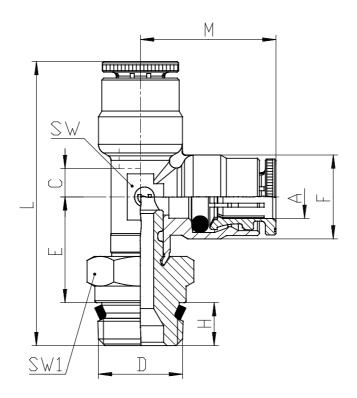

## DIMENSIONS

| Α          | 1/8   |
|------------|-------|
| D          | 1/8   |
| C (INCH)   | 0.138 |
| E (INCH)   | 0.610 |
| F (INCH)   | 0.354 |
| H (INCH)   | 0.197 |
| M (INCH)   | 0.689 |
| L (INCH)   | 1.496 |
| SW (INCH)  | 0.315 |
| SW1 (INCH) | 0.472 |