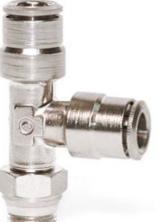

## Mod. P6440 - Fittings Serie 6000 inch

Product code: P6440 04-04

## TECHNICAL DATA

Mod.

P6440 04-04

Products designed for industrial applications. General terms and conditions for sale are available on www.camozzi.com. This document contains a brief description of the products offered by Camozzi Automation at time of publication. For more complete and up to date information about the Camozzi Automation product range, please refer to our online catalogue at https://shop.camozzi.com