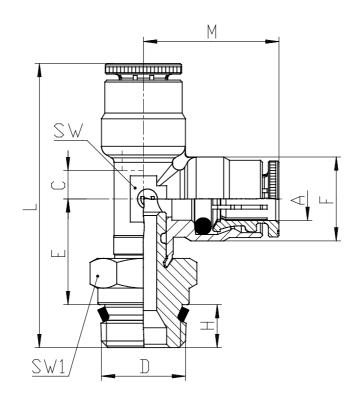

## DIMENSIONS

| Α          | 1/4   |
|------------|-------|
| D          | 1/4   |
| C (INCH)   | 0.169 |
| E (INCH)   | 0.630 |
| F (INCH)   | 0.500 |
| H (INCH)   | 0.256 |
| M (INCH)   | 0.807 |
| L (INCH)   | 1.693 |
| SW (INCH)  | 0.354 |
| SW1 (INCH) | 0.551 |