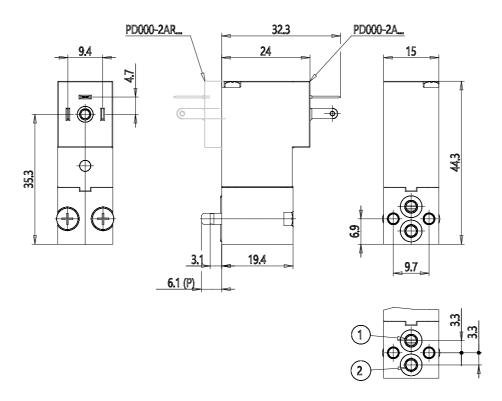

## **DIMENSIONS**

| Series                      | PD                                 |
|-----------------------------|------------------------------------|
| Body execution              | 0 = single body                    |
| Number of seats             | 00 = interface                     |
| Number of ways - Functions  | 2 = 2/2 way - NC                   |
| Material - Body connections | A = aluminum body - side           |
|                             | interface                          |
| Orifice diameter            | 1 = Ø 0.8 mm                       |
| kv (l/min)                  | 0.39                               |
| Seal material               | R = NBR                            |
| Electrical connection       | 5 = industry standard (9.4 mm)     |
| Voltage - Absorbed power    | 1 = 12 V DC - 1 W                  |
| Fixing                      | = fixing screws for metal or clips |
|                             | for sub-base                       |
| Options                     | = Standard                         |