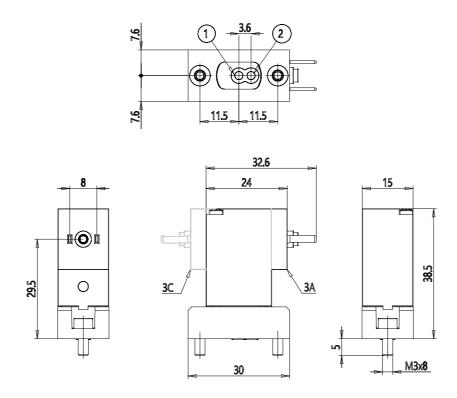

## **DIMENSIONS**

|                            | 1                              |
|----------------------------|--------------------------------|
| Series                     | PDV                            |
| Body execution             | C0 = body with interface for   |
|                            | subbase                        |
| Number of ways - functions | 1 = 2/2 way - NC               |
| Pneumatic connections      | 22 = PDV-type interface, 2-way |
| Orifice diameter           | A7 = ø 0.8 mm                  |
| Materials held             | 3 = FKM                        |
| Body materials             | G = PEEK                       |
| Manual intervention        | N = not foreseen               |
| Fixing                     | M = fixing screws for metal    |
| Options                    | 00 = none                      |
| Electrical connection      | 3A = DIN EN 175 301-803-C (8   |
|                            | mm)                            |
| Voltage - absorbed power   | C023 = 24 V DC - 2 W           |