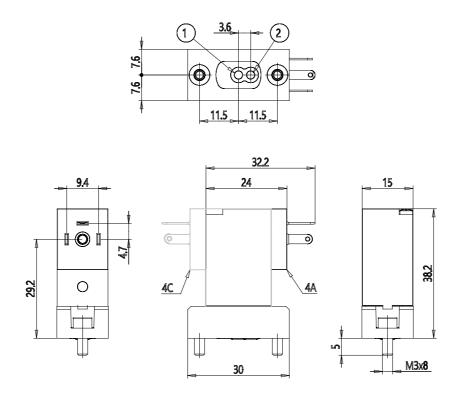

## DIMENSIONS

| Series                     | PDV                             |
|----------------------------|---------------------------------|
| Body execution             | C0 = body with interface for    |
|                            | subbase                         |
| Number of ways - functions | 1 = 2/2 way - NC                |
| Pneumatic connections      | 22 = PDV-type interface, 2-way  |
| Orifice diameter           | A7 = ø 0.8 mm                   |
| Materials held             | 3 = FKM                         |
| Body materials             | G = PEEK                        |
| Manual intervention        | N = not foreseen                |
| Fixing                     | M = fixing screws for metal     |
| Options                    | 00 = none                       |
| Electrical connection      | 4A = industry standard (9.4 mm) |
| Voltage - absorbed power   | C020 = 12 V DC - 2 W            |