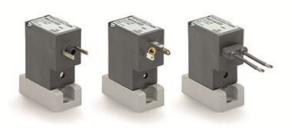

## Direct Operated Solenoid Valves with Separation Diaphragm - PDV Series

Product code: PDVC0122-A73GN-M004AC020

Datasheet creation date: 10/03/2025 11:39

Check the most updated document online 3 click here

## Direct Operated Solenoid Valves with Separation Diaphragm - PDV Series

Product code: PDVC0122-A73GN-M004AC020