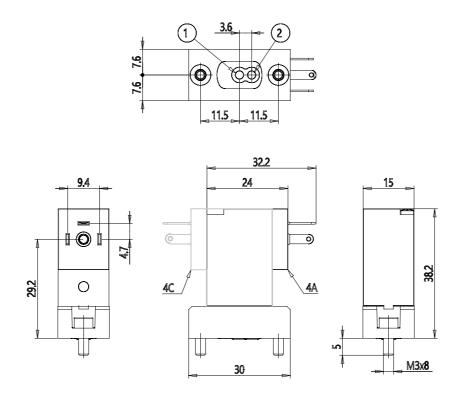

## **DIMENSIONS**

| Series                     | PDV                             |
|----------------------------|---------------------------------|
| Body execution             | C0 = body with interface for    |
|                            | subbase                         |
| Number of ways - functions | 1 = 2/2 way - NC                |
| Pneumatic connections      | 22 = PDV-type interface, 2-way  |
| Orifice diameter           | A7 = ø 0.8 mm                   |
| Materials held             | 3 = FKM                         |
| Body materials             | G = PEEK                        |
| Manual intervention        | N = not foreseen                |
| Fixing                     | M = fixing screws for metal     |
| Options                    | 00 = none                       |
| Electrical connection      | 4A = industry standard (9.4 mm) |
| Voltage - absorbed power   | C023 = 24 V DC - 2 W            |