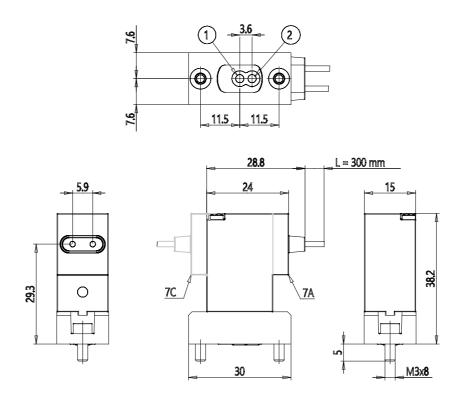

## **DIMENSIONS**

| Series                     | PDV                            |
|----------------------------|--------------------------------|
| Body execution             | C0 = body with interface for   |
|                            | subbase                        |
| Number of ways - functions | 1 = 2/2 way - NC               |
| Pneumatic connections      | 22 = PDV-type interface, 2-way |
| Orifice diameter           | A7 = ø 0.8 mm                  |
| Materials held             | 3 = FKM                        |
| Body materials             | G = PEEK                       |
| Manual intervention        | N = not foreseen               |
| Fixing                     | M = fixing screws for metal    |
| Options                    | 00 = none                      |
| Electrical connection      | 7A = cables 300 mm             |
| Voltage - absorbed power   | C020 = 12 V DC - 2 W           |