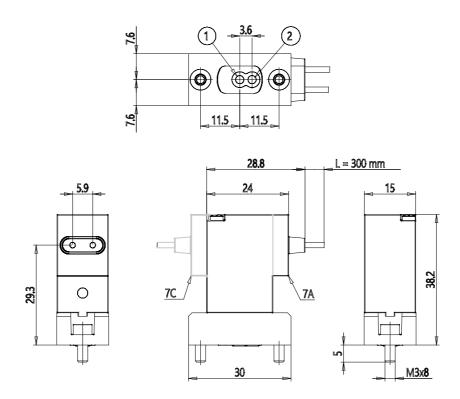

## **DIMENSIONS**

| Series                     | PDV                             |
|----------------------------|---------------------------------|
| Body execution             | C0 = body with interface for    |
|                            | subbase                         |
| Number of ways - functions | 1 = 2/2 way - NC                |
| Pneumatic connections      | 22 = PDV-type interface, 2-way  |
| Orifice diameter           | A7 = ø 0.8 mm                   |
| Materials held             | 3 = FKM                         |
| Body materials             | G = PEEK                        |
| Manual intervention        | N = not foreseen                |
| Fixing                     | M = fixing screws for metal     |
| Options                    | 00 = none                       |
| Electrical connection      | 7C = cables 300 mm coil rotated |
|                            | by 180 °                        |
| Voltage - absorbed power   | C020 = 12 V DC - 2 W            |