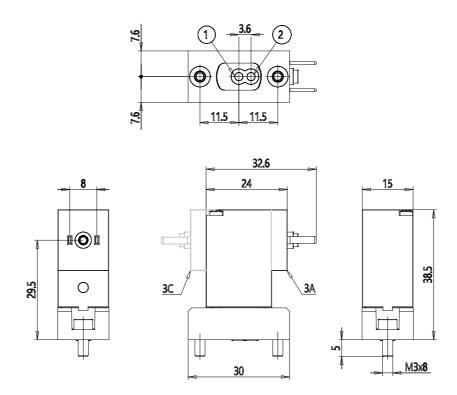

## **DIMENSIONS**

|                            | •                              |
|----------------------------|--------------------------------|
| Series                     | PDV                            |
| Body execution             | C0 = body with interface for   |
|                            | subbase                        |
| Number of ways - functions | 1 = 2/2 way - NC               |
| Pneumatic connections      | 22 = PDV-type interface, 2-way |
| Orifice diameter           | A7 = ø 0.8 mm                  |
| Materials held             | 4 = EPDM                       |
| Body materials             | G = PEEK                       |
| Manual intervention        | N = not foreseen               |
| Fixing                     | M = fixing screws for metal    |
| Options                    | 00 = none                      |
| Electrical connection      | 3A = DIN EN 175 301-803-C (8   |
|                            | mm)                            |
| Voltage - absorbed power   | C020 = 12 V DC - 2 W           |