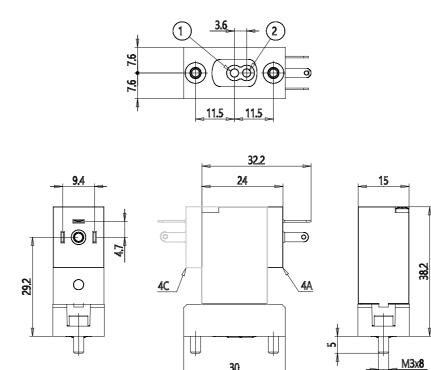

## DIMENSIONS

| Series                     | PDV                             |
|----------------------------|---------------------------------|
| Body execution             | C0 = body with interface for    |
|                            | subbase                         |
| Number of ways - functions | 1 = 2/2 way - NC                |
| Pneumatic connections      | 22 = PDV-type interface, 2-way  |
| Orifice diameter           | A7 = ø 0.8 mm                   |
| Materials held             | 4 = EPDM                        |
| Body materials             | G = PEEK                        |
| Manual intervention        | N = not foreseen                |
| Fixing                     | M = fixing screws for metal     |
| Options                    | 00 = none                       |
| Electrical connection      | 4A = industry standard (9.4 mm) |
| Voltage - absorbed power   | C023 = 24 V DC - 2 W            |