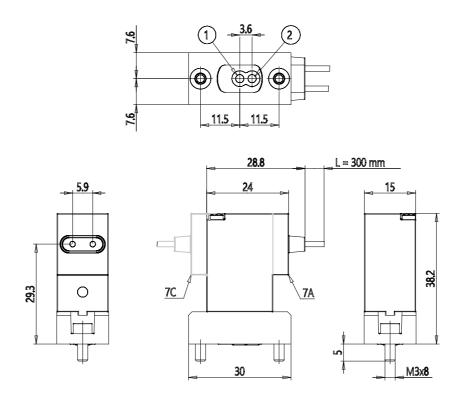

## **DIMENSIONS**

| Series                     | PDV                            |
|----------------------------|--------------------------------|
| Body execution             | C0 = body with interface for   |
|                            | subbase                        |
| Number of ways - functions | 1 = 2/2 way - NC               |
| Pneumatic connections      | 22 = PDV-type interface, 2-way |
| Orifice diameter           | A7 = ø 0.8 mm                  |
| Materials held             | 4 = EPDM                       |
| Body materials             | G = PEEK                       |
| Manual intervention        | N = not foreseen               |
| Fixing                     | M = fixing screws for metal    |
| Options                    | 00 = none                      |
| Electrical connection      | 7A = cables 300 mm             |
| Voltage - absorbed power   | C023 = 24 V DC - 2 W           |